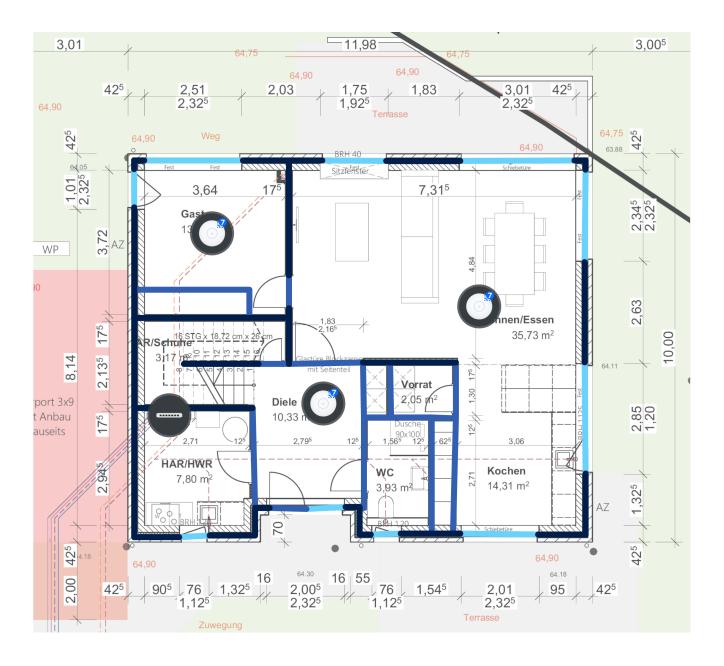

U7 Pro Max

U7 Pro Max

Step 1 Completed ✓

Mount all devices in right places as specified on the Floor Plan and add cabling.

Step 2 Completed ✓

Turn Dream Machine (UDM Pro) on and connect it to the internet. Then, finish setting it up in either the UniFi Network mobile app, or the web application at **unifi.ui.com**.