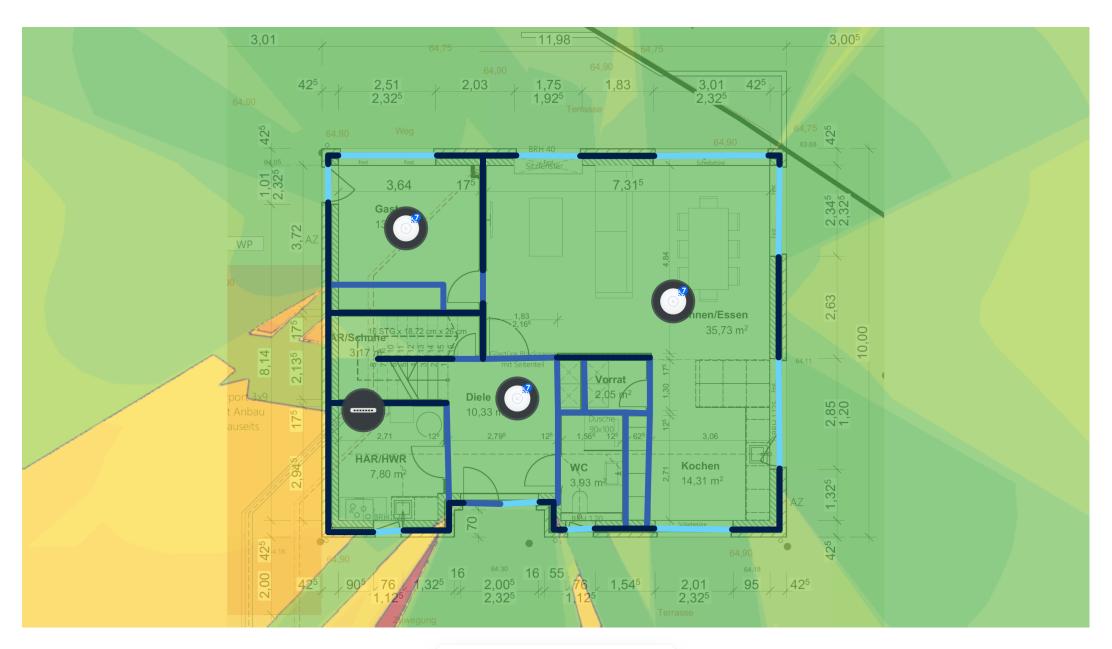

## **Installation Instructions**

Step 4 Completed ✓

Connect your other UniFi devices to the switch with network cables, as shown below. You can verify all connections on the following **Port View** page.

Port View Unifi Design Center

O Ultra 60W