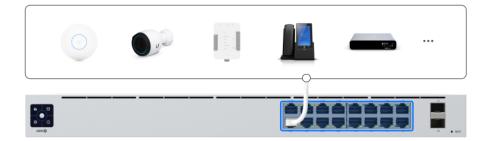

## **Installation Instructions**

Step 4 Completed ✓

Connect your other UniFi devices to the switch with network cables, as shown below. You can verify all connections on the following **Port View** page.