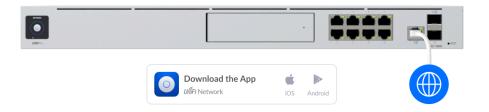

Step 3 Completed ☑

Connect your console and switch with a network cable, as shown below. You can verify this connection on the following **Port View** page.

## **Installation Instructions**

Step 4 Completed ✓

Connect your other UniFi devices to the switch with network cables, as shown below. You can verify all connections on the following **Port View** page.

Port View Unifi Design Center

O Ultra 60W