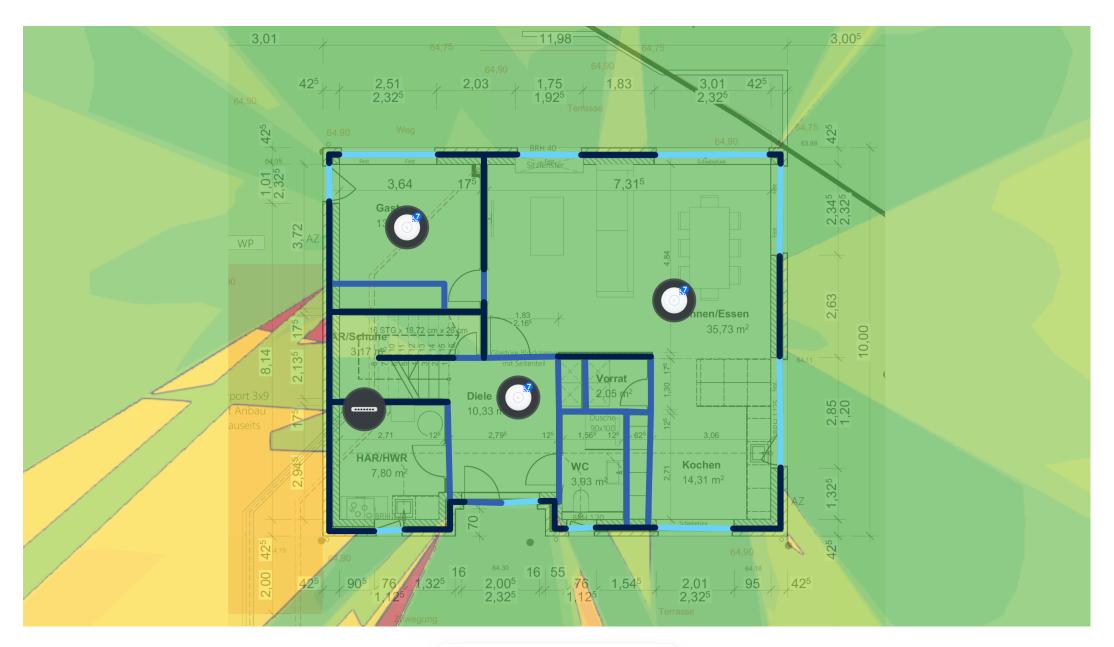

## **Installation Instructions**

Step 4 Completed ✓

Connect your other UniFi devices to the switch with network cables, as shown below. You can verify all connections on the following **Port View** page.

Port View Unifi Design Center

O Ultra 60W