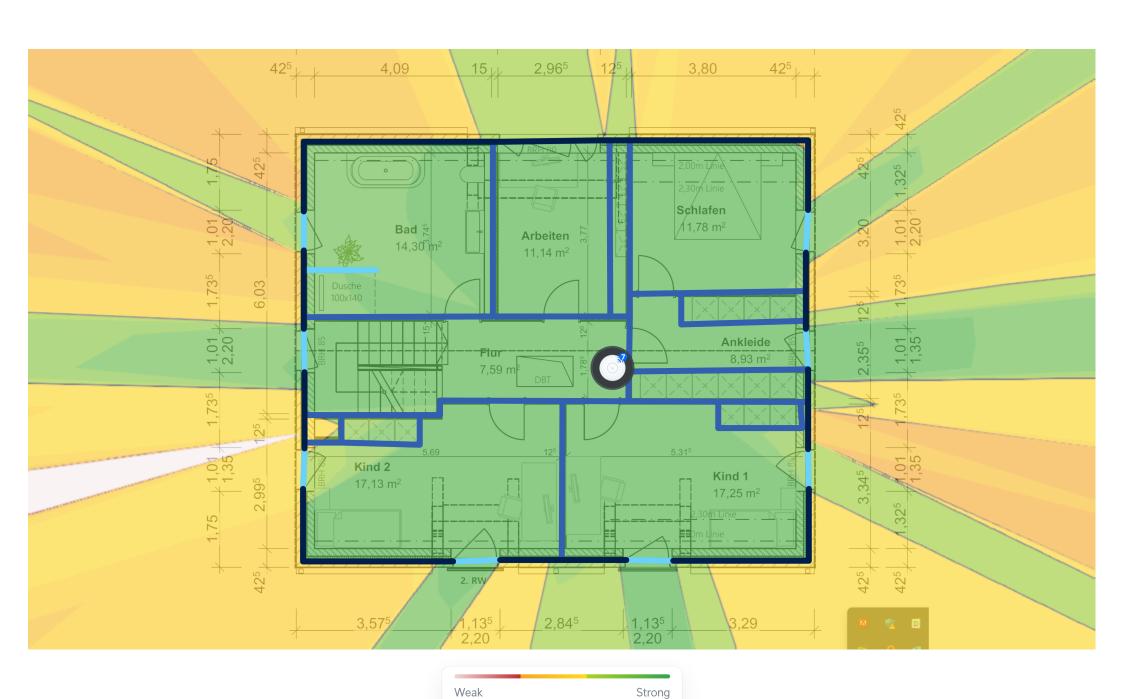

U7 Pro Max

U7 Pro Max

Step 1 Completed ✓

Mount all devices in right places as specified on the Floor Plan and add cabling.

Step 2 Completed ✓

Turn Dream Machine (UDM Pro) on and connect it to the internet. Then, finish setting it up in either the UniFi Network mobile app, or the web application at **unifi.ui.com**.