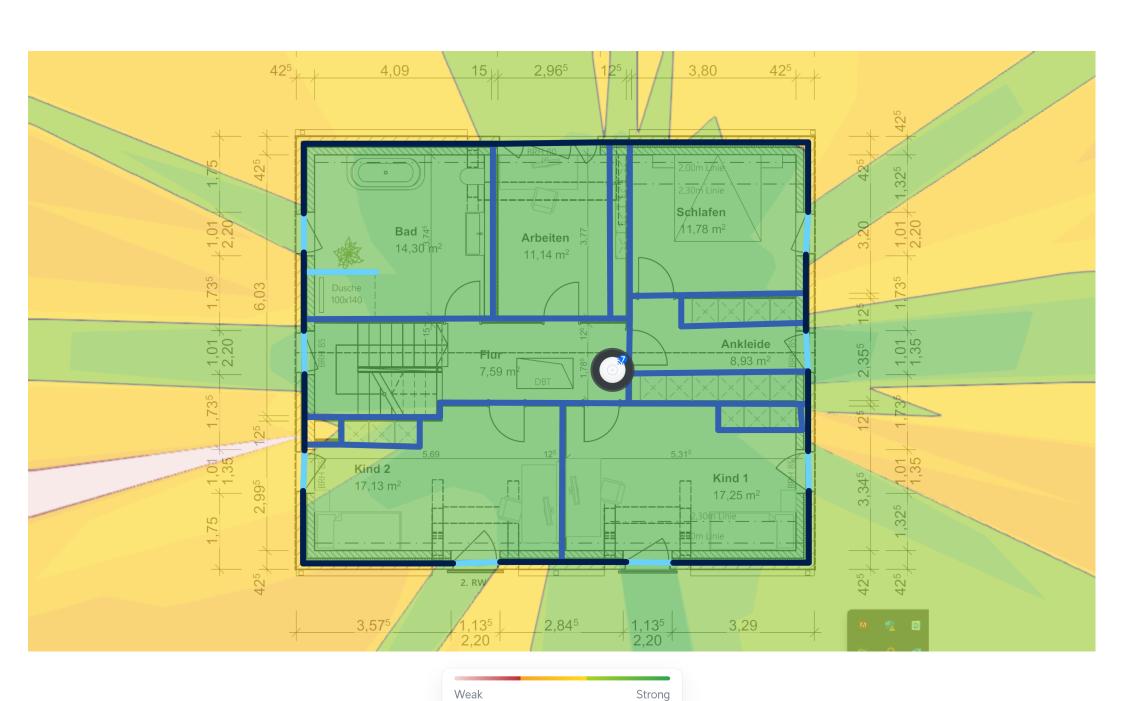

U7 Pro Max

U7 Pro Max

Step 1 Completed ✓

Mount all devices in right places as specified on the Floor Plan and add cabling.

Step 2 Completed ✓

Turn Dream Machine (UDM Pro) on and connect it to the internet. Then, finish setting it up in either the UniFi Network mobile app, or the web application at **unifi.ui.com**.