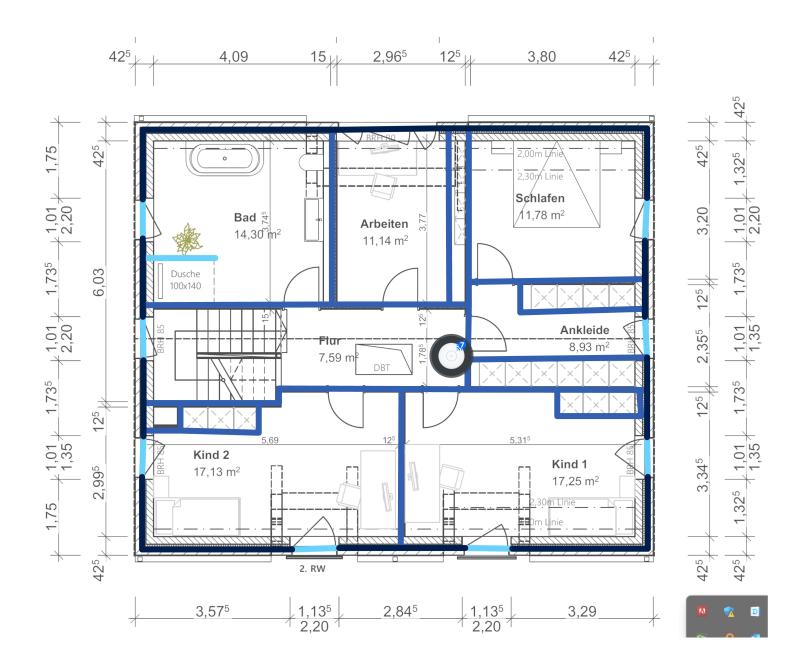

U7 Pro Max

U7 Pro Max

Step 1 Completed ✓

Mount all devices in right places as specified on the Floor Plan and add cabling.

Step 2 Completed ✓

Turn Dream Machine (UDM Pro) on and connect it to the internet. Then, finish setting it up in either the UniFi Network mobile app, or the web application at **unifi.ui.com**.