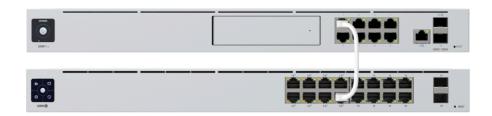

Step 3 Completed ☑

Connect your console and switch with a network cable, as shown below. You can verify this connection on the following **Port View** page.